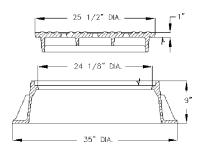

## **1975 FRAME & COVER**

Heavy duty Machined bearing surfaces Stackable frames

Options Solid or vented covers Custom logo covers Accepts 1930 covers 3" height frame — 1975Z1 Grates Adjusting risers Gasket seal covers