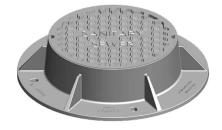

## **1965 FRAME & COVER**

Heavy duty Machined bearing surfaces

Options Special lettered covers Gasket seal covers 3 1/2" height frame 7" height frame 9" height stackable frame Adjusting risers including INFRA-RISER® adjustable riser