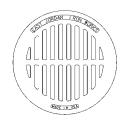

## **1975 FRAME & COVER**

Heavy duty Machined bearing surfaces Stackable frames

Options Solid or vented covers Custom logo covers Accepts 1930 covers 3" height frame — 1975Z1 Grates Adjusting risers Gasket seal covers