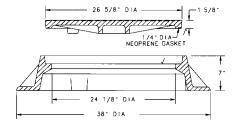

## **1965 FRAME & COVER**

Heavy duty Machined bearing surfaces

Options Special lettered covers Gasket seal covers 3 1/2" height frame 7" height frame 9" height stackable frame Adjusting risers including INFRA-RISER® adjustable riser