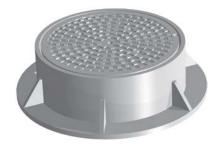

## **1975 FRAME & COVER**

Heavy duty Machined bearing surfaces Stackable frames

Options Solid or vented covers Custom logo covers Accepts 1930 covers 3" height frame — 1975Z1 Grates Adjusting risers Gasket seal covers