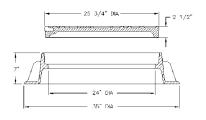

## 1970 FRAME & COVER

Heavy duty Machined bearing surfaces Accepts 1543, 1545, and 1548 covers

Options Solid or vented covers Special lettered covers Gasket seal covers