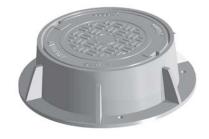

## 1970 FRAME & COVER

Heavy duty Machined bearing surfaces Accepts 1543, 1545, and 1548 covers

Options Solid or vented covers Special lettered covers Gasket seal covers